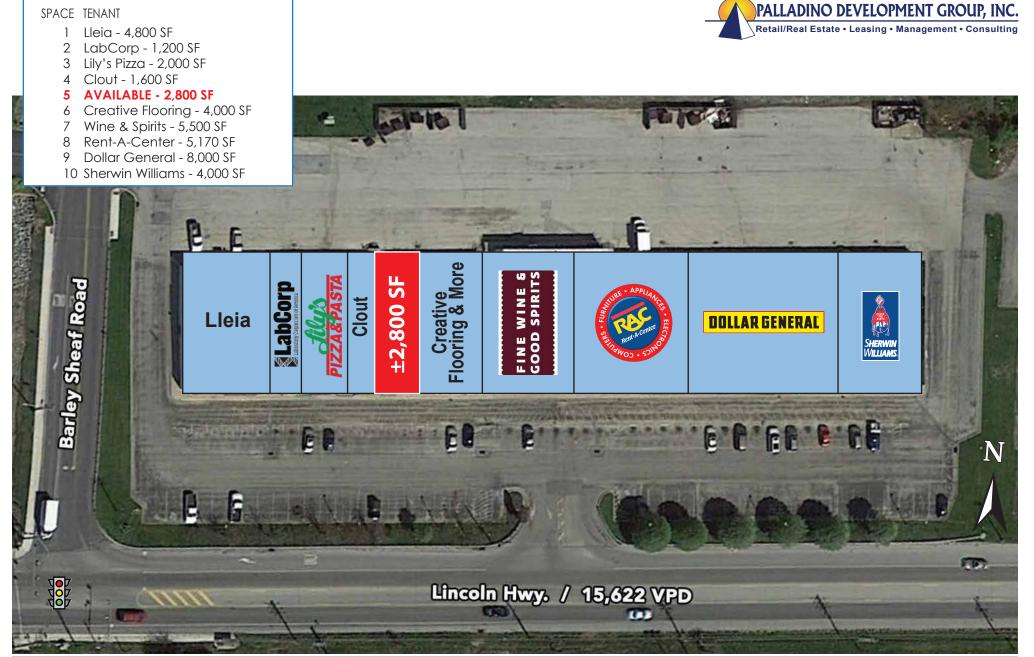

COUNTS

  15,622 VPD on Lincoln Hwy.
- PROPERTY HIGHLIGHTS
  39,070 SF neighborhood strip center

Located on busy Route 30, between Downingtown & Coatesville

Convenient access and great visibility

Anchored by Wine & Spirits, Dollar General, Rent-A-Center & Sherwin Williams













610-585-1582 mike@palladinodev.com

AMAZING SPACE

## DEMOGRAPHICS

|                      | 1 MILE    | 3 MILES   | 5 MILES   |
|----------------------|-----------|-----------|-----------|
| POPULATION           | 6,034     | 29,504    | 81,800    |
| AVE HOUSEHOLD INCOME | \$113,244 | \$123,476 | \$128,976 |
| TOTAL BUSINESSES     | 424       | 2,072     | 4,735     |
| DAYTIME POPULATION   | 6,216     | 37,914    | 75,532    |











## **BARLEY STATION**

2701 Lincoln Hwy (Route 30) | Coatesville



## **BARLEY STATION**

2701 Lincoln Hwy (Route 30) | Coatesville