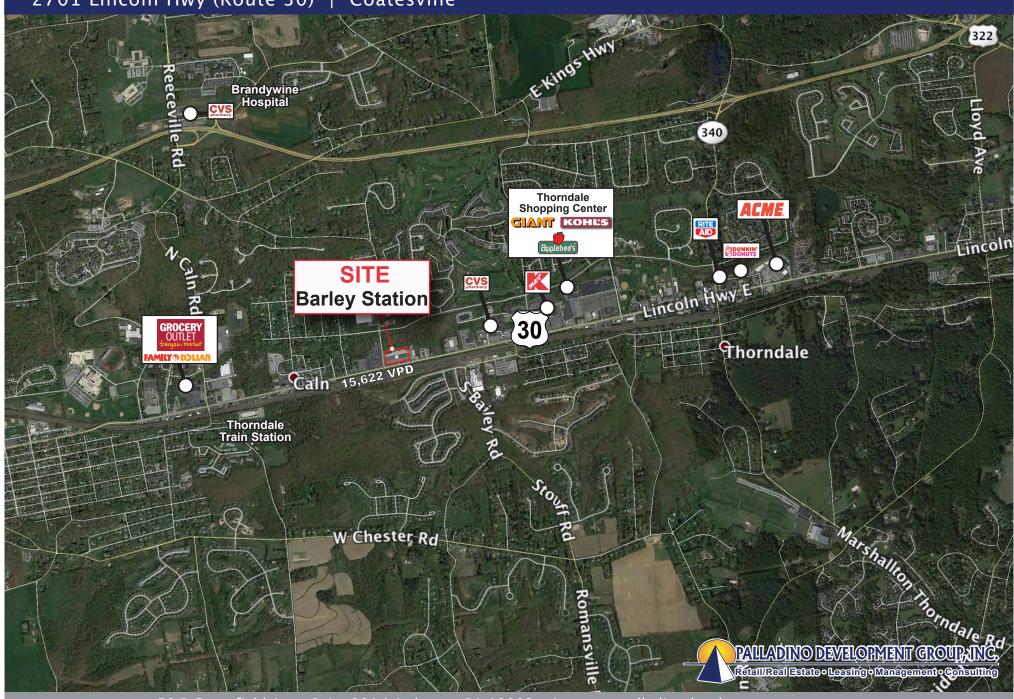

SF neighborhood strip center

Located on busy Route 30, between Downingtown & Coatesville

Convenient access and great visibility

Anchored by Wine & Spirits, Dollar General, Rent-A-Center & Sherwin Williams













610-585-1582 mike@palladinodev.com

AMAZING SPACE

## DEMOGRAPHICS

|                      | 1 MILE    | 3 MILES   | 5 MILES   |
|----------------------|-----------|-----------|-----------|
| POPULATION           | 6,034     | 29,504    | 81,800    |
| AVE HOUSEHOLD INCOME | \$113,244 | \$123,476 | \$128,976 |
| TOTAL BUSINESSES     | 424       | 2,072     | 4,735     |
| DAYTIME POPULATION   | 6,216     | 37,914    | 75,532    |











## **BARLEY STATION**

2701 Lincoln Hwy (Route 30) | Coatesville



## **BARLEY STATION**

2701 Lincoln Hwy (Route 30) | Coatesville