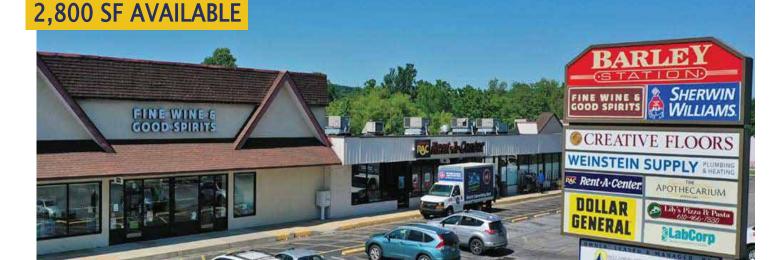

## **BARLEY STATION**

2701 Lincoln Hwy (Route 30) | Coatesville

- LOCATION 2701 Lincoln Hwy. Coatesville, PA Chester County
- TRAFFIC COUNTS

  15,622 VPD on Lincoln Hwy.
- PROPERTY HIGHLIGHTS
  39,070 SF neighborhood strip center

Located on busy Route 30, between Downingtown & Coatesville

Convenient access and great visibility

Anchored by Wine & Spirits, Dollar General, Rent-A-Center & Sherwin Williams

610-585-1582 mike@palladinodev.com