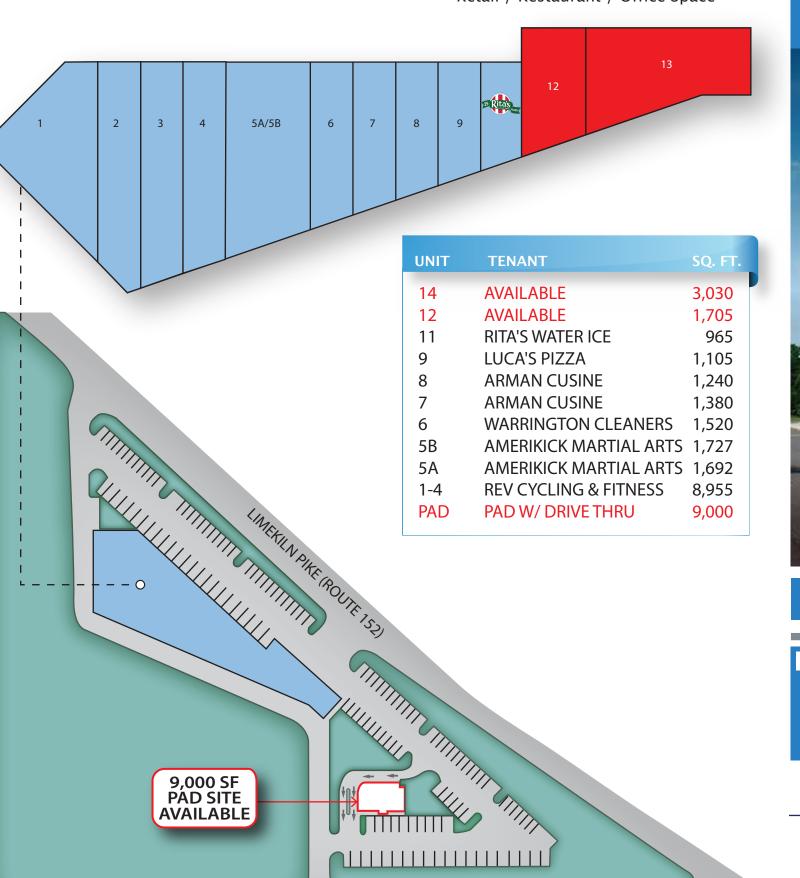

#### Retail / Restaurant / Office Space

# **RETAIL/RESTAURANT PAD SITE AVAILABLE**

| DEMOGRAPHICS                                         |                                                 |        |  |
|------------------------------------------------------|-------------------------------------------------|--------|--|
| Population<br>Average HH Income<br>No. of Households | <b>1 Mile</b><br>3,760<br>\$ 142,910\$<br>1,109 | 48,137 |  |
| Population Growth                                    | 4.10%                                           | 2.80%  |  |

**Traffic Counts:** 

**Property Details:** 

Total GLA:

15,343 VPD on Rt. 152 16,403 VPD on County Line Rd. 32,319 SF

1,705 SF inline, 3,030 SF end-cap and 9,000 SF pade site available for lease

Community shopping center situated between Montgomeryville and Warrington