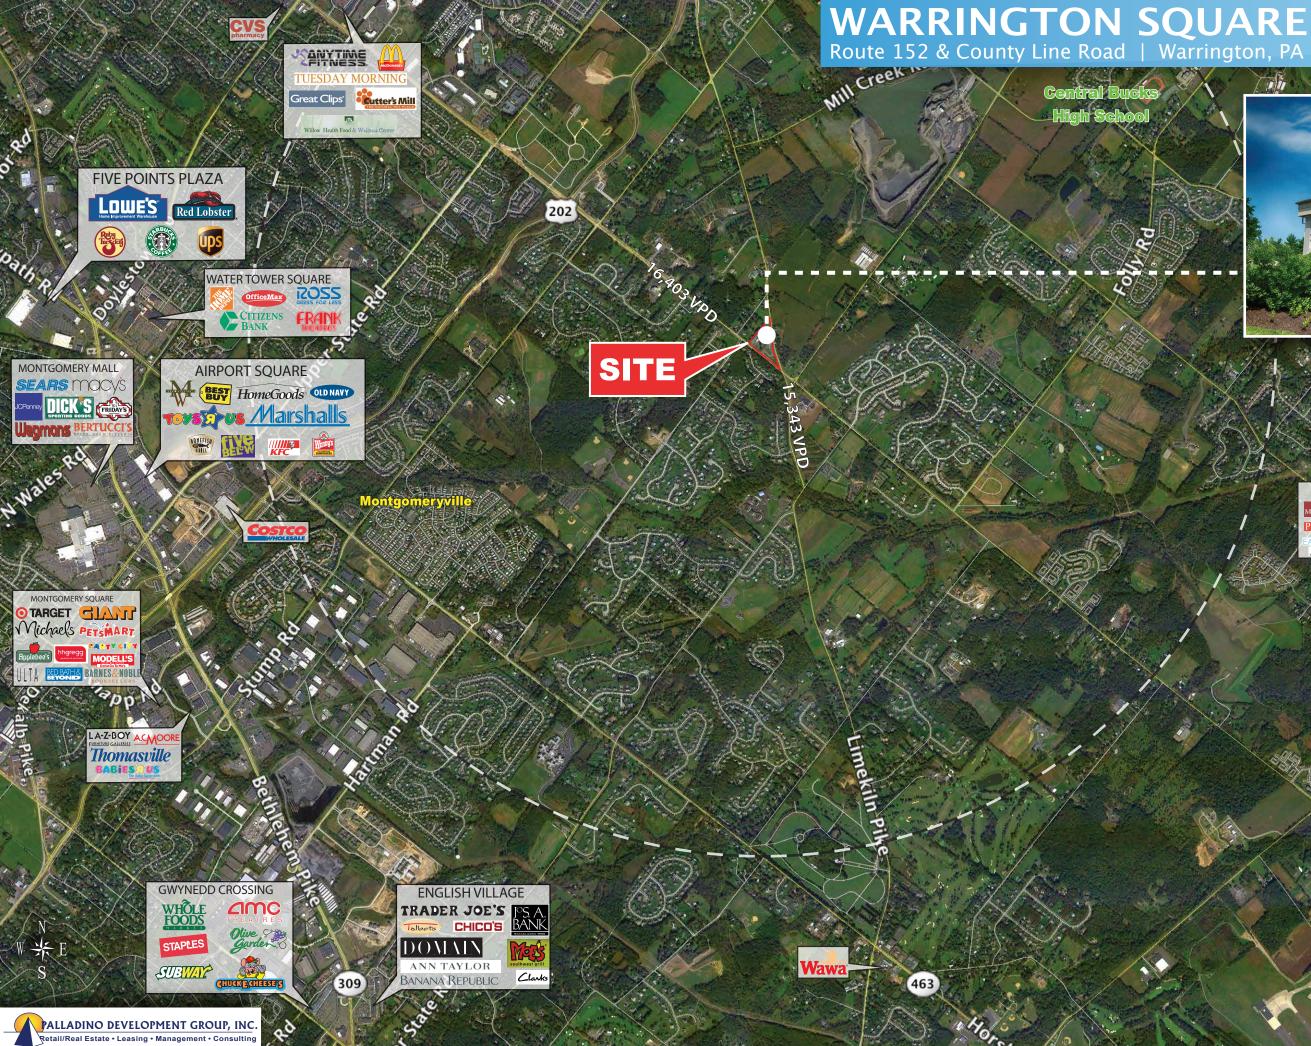

### WARRINGTON SQUARE Route 152 & County Line Road | Warrington, PA

**Traffic Counts:** 

**Property Details:** 

Total GLA:

15,343 VPD on Rt. 152 16,403 VPD on County Line Rd. 32,319 SF

1,705 SF inline, 3,030 SF end-cap and 9,000 SF pade site available for lease

Community shopping center situated between Montgomeryville and Warrington

Surrounded by dense population and excellent incomes

Ideal location for restaurant, retail or office use