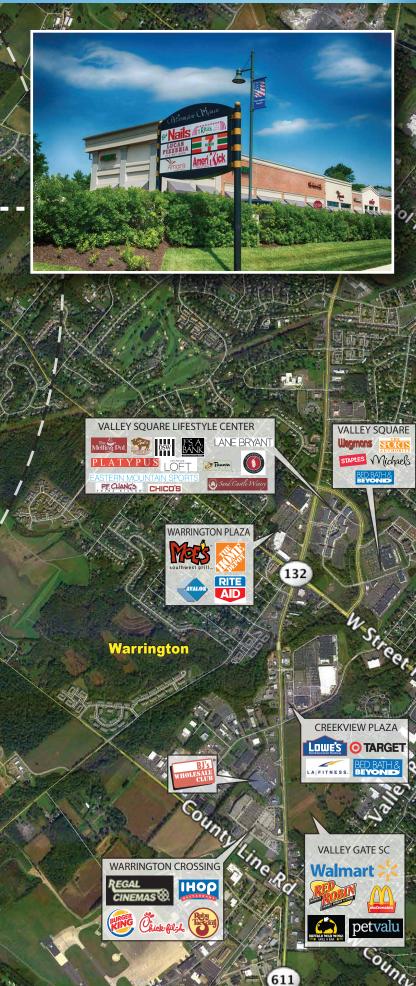

Surrounded by dense population and excellent incomes

Ideal location for restaurant, retail or office use