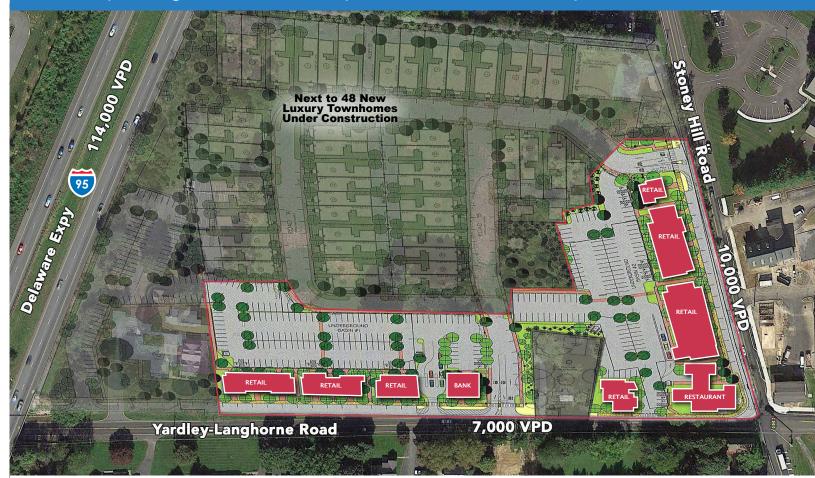

#### FLOWER'S FIELD AT EDGEWOOD

Yardley-Langhorne & Stoney Hill Roads | Yardley, PA 19067

Fully Approved & Improved Shopping Center Development

### Up to 65,000 SF Retail/Commercial Space for Lease

**Property Details:** 

Fully approved and improved shopping center development

Up to 65,000 SF retail/commercial space available for lease: 35,000 SF of 1st flr. retail space & 30,000 SF of 2nd story office/residential

Adjacent to 48 luxury town homes under construction

Situated in Yardley near high income neighborhoods and daytime traffic generators

Easy access from I-95 (Delaware Expy), Exit 49

Ideal location for restaurant, retail or medical office