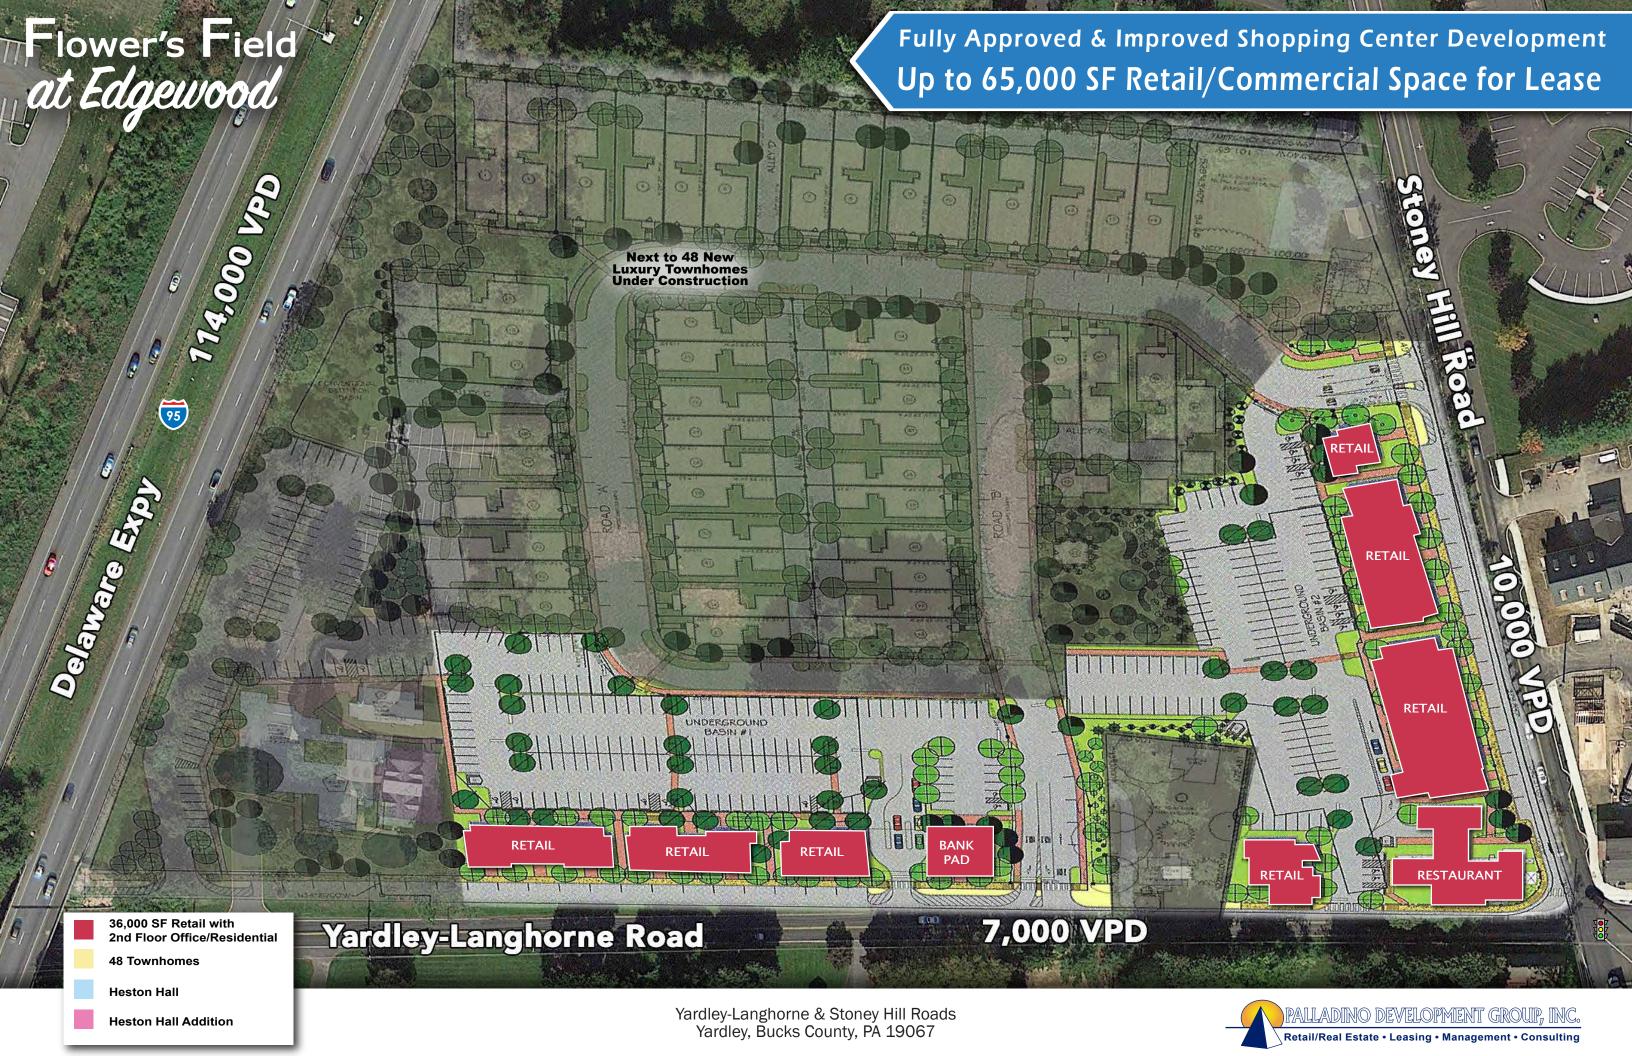

#### FLOWER'S FIELD AT EDGEWOOD

Yardley-Langhorne & Stoney Hill Roads | Yardley, PA 19067

Fully Approved & Improved Shopping Center Development

### Up to 65,000 SF Retail/Commercial Space for Lease

**Property Details:** 

Fully approved and improved shopping center development

Up to 65,000 SF retail/commercial space available for lease: 35,000 SF of 1st flr. retail space & 30,000 SF of 2nd story office/residential

Adjacent to 48 luxury town homes under construction

Situated in Yardley near high income neighborhoods and daytime traffic generators

Easy access from I-95 (Delaware Expy), Exit 49

Ideal location for restaurant, retail or medical office