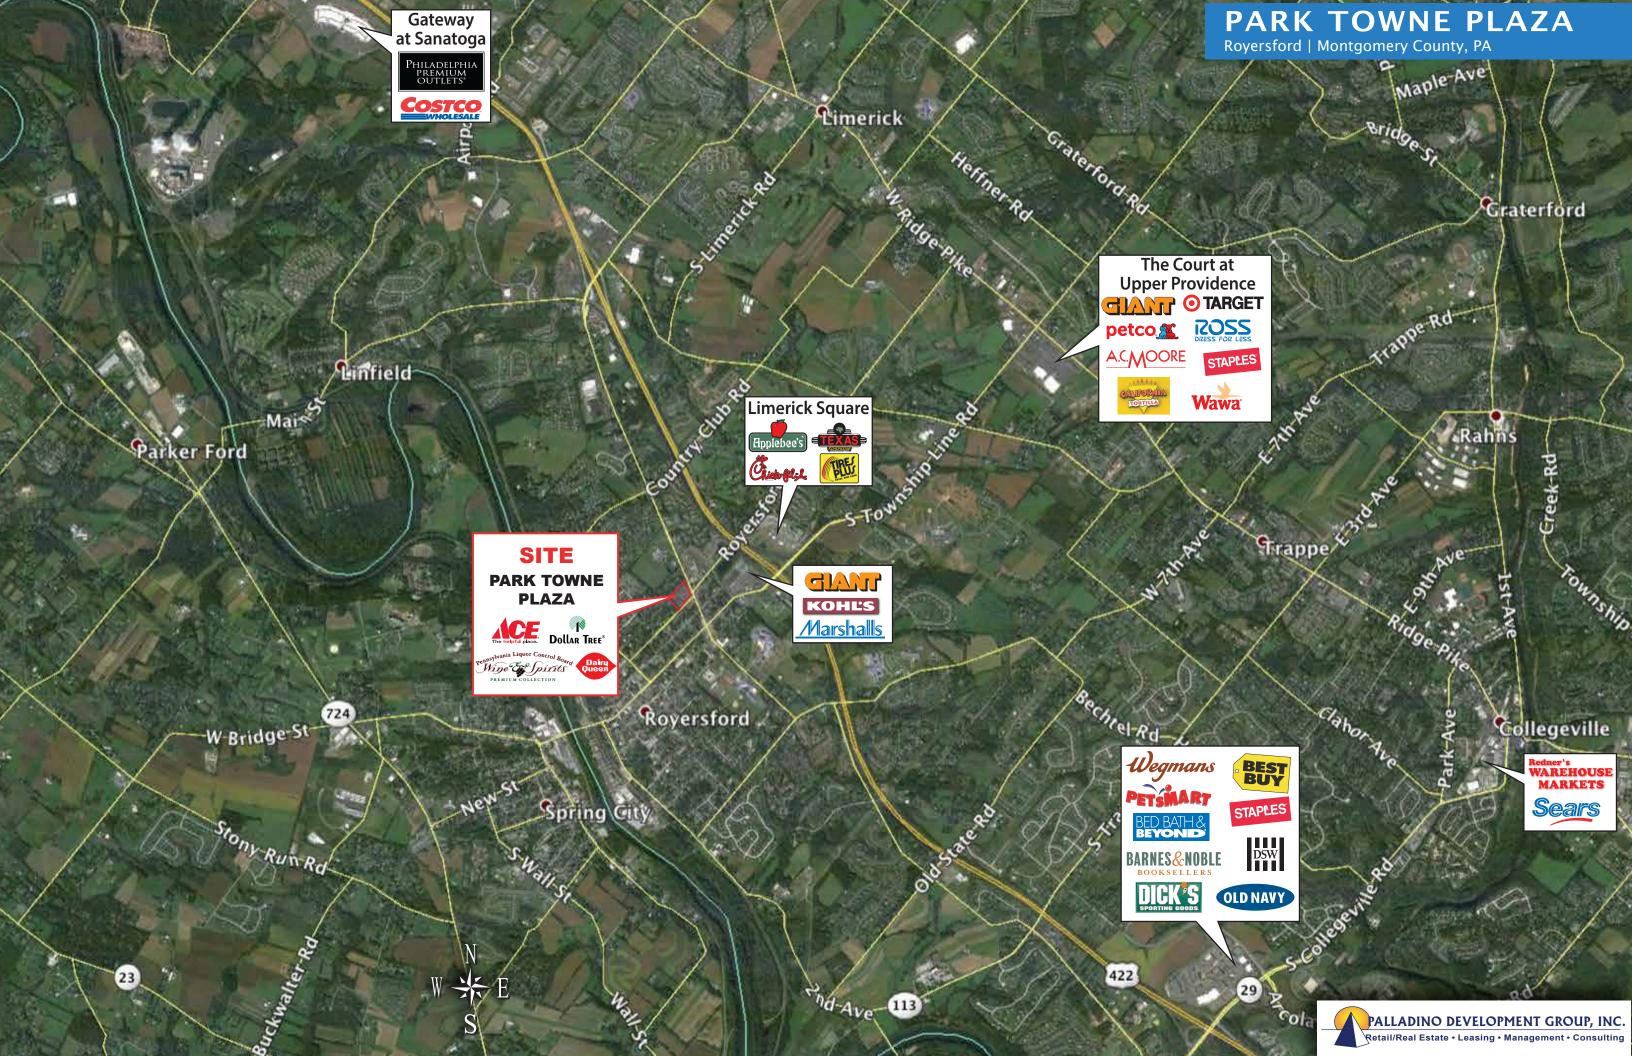

## PARK TOWNE PLAZA

Royersford | Montgomery County, PA

301 N. Lewis Road Location: Royersford, PA 19468

Montgomery County

Traffic Counts: 36,000 VPD on N. Lewis Road

57,200 VPD on Route 422 67.954 SF

**Property Details:** 

Total GLA:

890, to 4,100 SF retail & 4,200 SF fully equipped restaurant & bar available for lease

3,300 SF pad available with drive-thru

Located at the signalized intersection of Lewis Rd. and Chestnut Street

70

6AD 6BC

GOMP-U-SHIP

4AC

3C,4BD

2D-3ABD

1A/C 2A/D

1D

Michael L. Palladino · 610-585-1582 mike@palladinodev.com palladinodevelopment.com

10A

3,300 SF DRIVE PAD

LEWIS ROAD

CHESTNUT STREET