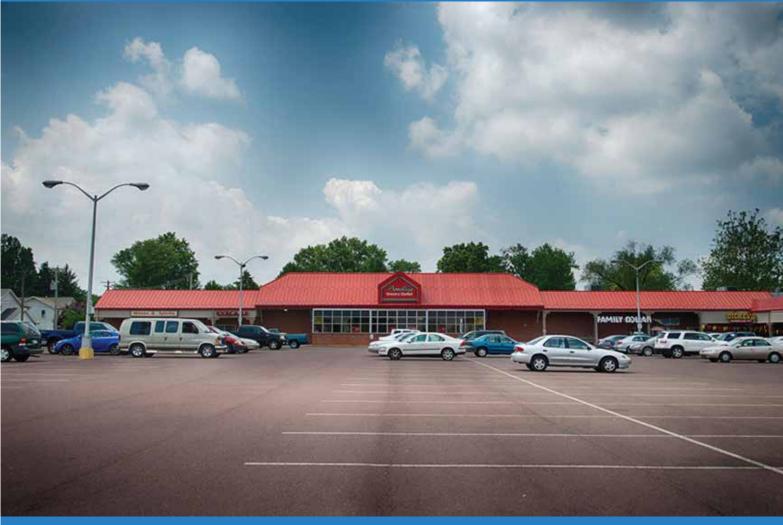

## PARK TOWNE PLAZA

Royersford | Montgomery County, PA

301 N. Lewis Road Location: Royersford, PA 19468

Montgomery County

Traffic Counts: 36,000 VPD on N. Lewis Road

57,200 VPD on Route 422 67.954 SF

**Property Details:** 

Total GLA:

890, to 4,100 SF retail & 4,200 SF fully equipped restaurant & bar available for lease