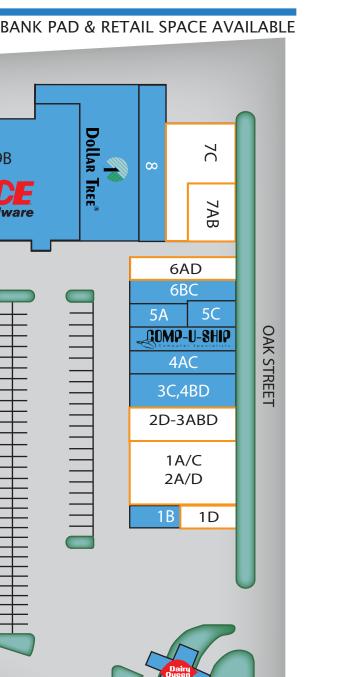

| UNIT       | TENANT                  | SQ. FT. |
|------------|-------------------------|---------|
| 1B         | SUSIE JOE'S DOUGHNUTS   | 1,000   |
| 1D         | AVAILABLE               | 890     |
| 1A/C, 2A/D | AVAILABLE - RESTAURANT  | 4,200   |
| 2D-3ABD    | AVAILABLE               | 2,935   |
| 3/C,4B/D   | ROSSI'S PIZZA           | 2,315   |
| 4A/C       | CHINA INN               | 1,836   |
| 5B/D       | COMP U SHIP             | 1,900   |
| 5C         | RADON TESTING           | 1,555   |
| 5A         | NAIL SALON              | 1,500   |
| 6B/D       | COLONIAL FAMILY EYECARE | 2,600   |
| 6A/D       | AVAILABLE               | 2,050   |
| 7A/B       | AVAILABLE               | 2,000   |
| 7C         | AVAILABLE               | 2,100   |
| 8          | TOM QUIGLEY             | 3,600   |
| 9A         | DOLLAR TREE             | 8,113   |
| 9B         | ACE HARDWARE            | 17,032  |
| 10A        | AVAILABLE               | 1,120   |
| 10B        | PLCB                    | 4,500   |
| PAD SITE   | AVAILABLE PAD           | 3,300   |
| PAD        | DAIRY QUEEN             | 1,000   |

3,300 SF pad available with drive-thru

Located at the signalized intersection of Lewis Rd. and Chestnut Street

70

6AD 6BC

GOMP-U-SHIP

4AC

3C,4BD

2D-3ABD

1A/C 2A/D

1D

Michael L. Palladino · 610-585-1582 mike@palladinodev.com palladinodevelopment.com

10A

3,300 SF DRIVE PAD

LEWIS ROAD

CHESTNUT STREET