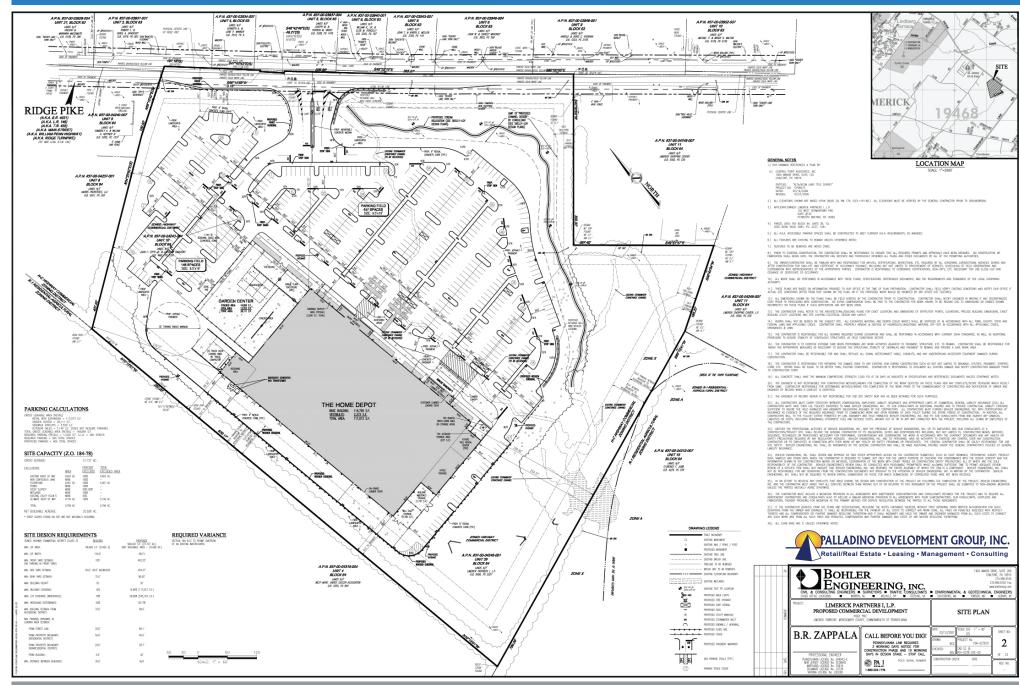

VPD on Ridge Pike 13,818 VPD on Township Line Rd.

#### PROPERTY HIGHLIGHTS

New retail development

Situated on Ridge Pike between Limerick and Trappe

Located near dense residential population with excellent incomes

Ideal location for restaurant, retail or office use



## DEMOGRAPHICS

|                      | 1 MILE    | 3 MILES   | 5 MILES   |
|----------------------|-----------|-----------|-----------|
| POPULATION           | 3,028     | 41,005    | 91,955    |
| AVE HOUSEHOLD INCOME | \$131,648 | \$104,320 | \$103,045 |
| TOTAL BUSINESSES     | 118       | 1,343     | 3,095     |
| NUMER OF EMPLOYEES   | 1,256     | 21,168    | 45,087    |

## Michael L. Palladino

610-585-1582 mike@palladinodev.com



## LIMERICK VIEW SHOPPING CENTER

Ridge Pike & Township Line Road | Limerick



# LIMERICK VIEW SHOPPING CENTER

Ridge Pike & Township Line Road | Limerick