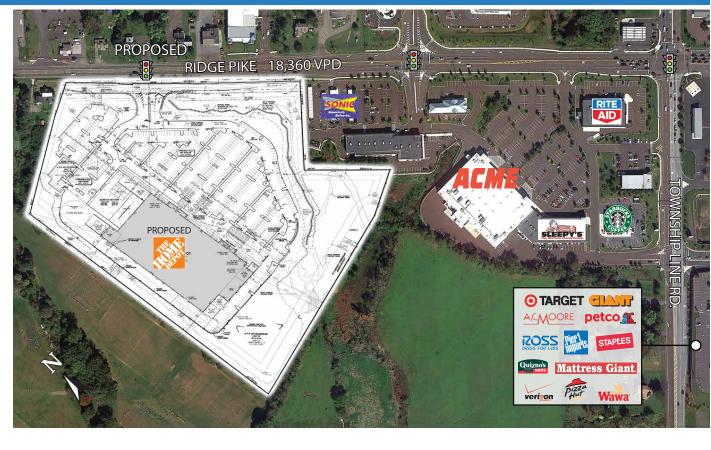

# LIMERICK VIEW SHOPPING CENTER

Ridge Pike & Township Line Road | Limerick

### **LOCATION**

Ridge Pike & Township Line Road Limerick, PA 19468 Montgomery County

### **TRAFFIC COUNTS**

18,360 VPD on Ridge Pike 13,818 VPD on Township Line Rd.

#### PROPERTY HIGHLIGHTS

New retail development

Situated on Ridge Pike between Limerick and Trappe

Located near dense residential population with excellent incomes

Ideal location for restaurant, retail or office use