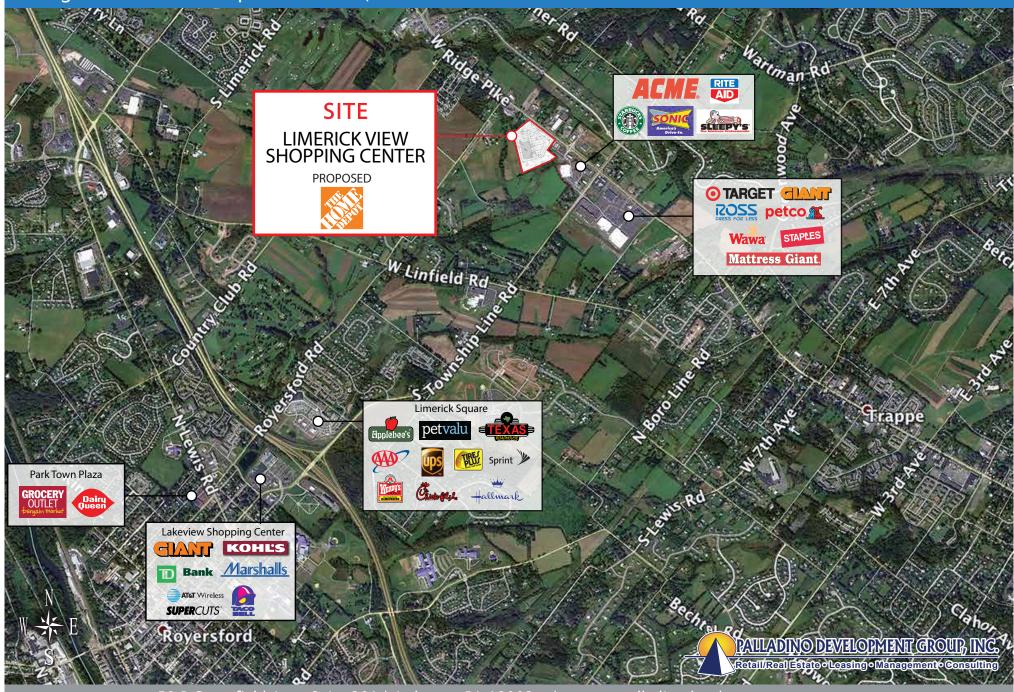

ew retail development

Situated on Ridge Pike between Limerick and Trappe

Located near dense residential population with excellent incomes

Ideal location for restaurant, retail or office use



## DEMOGRAPHICS

|                      | 1 MILE    | 3 MILES   | 5 MILES   |
|----------------------|-----------|-----------|-----------|
| POPULATION           | 3,028     | 41,005    | 91,955    |
| AVE HOUSEHOLD INCOME | \$131,648 | \$104,320 | \$103,045 |
| TOTAL BUSINESSES     | 118       | 1,343     | 3,095     |
| NUMER OF EMPLOYEES   | 1,256     | 21,168    | 45,087    |

## Michael L. Palladino

610-585-1582 mike@palladinodev.com



## LIMERICK VIEW SHOPPING CENTER

Ridge Pike & Township Line Road | Limerick



# LIMERICK VIEW SHOPPING CENTER

Ridge Pike & Township Line Road | Limerick