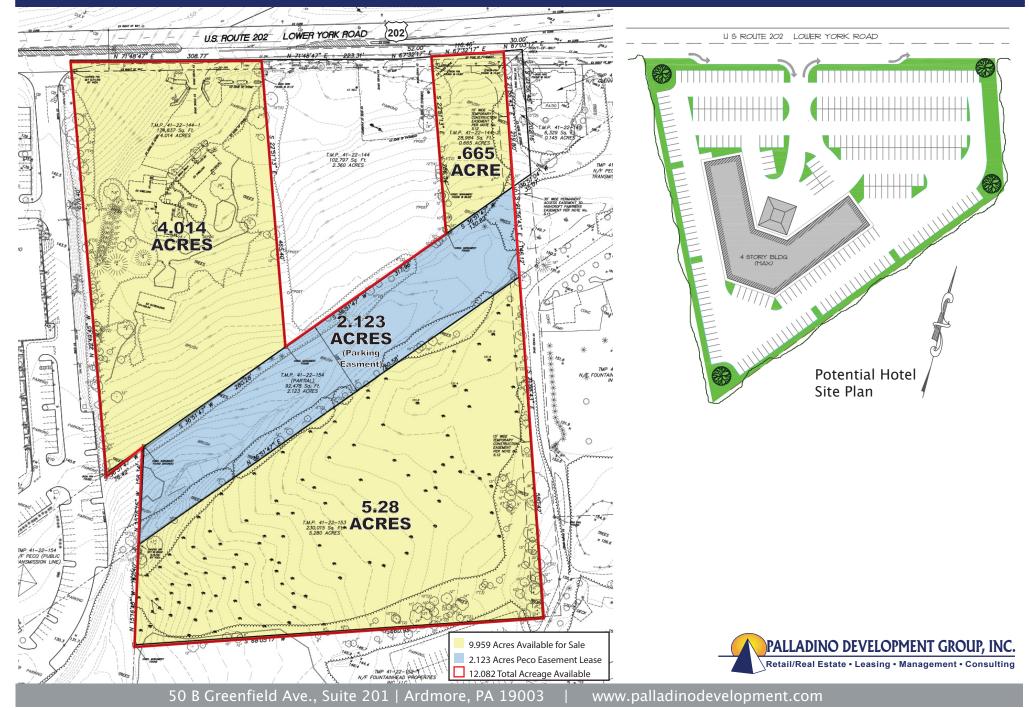

#### **PROPERTY HIGHLIGHTS**

12.082 acre development site available (9.959 acres for sale + 2.123 Peco easement lease)

Located along busy Route 202 corridor in Solbury Township

Zoned Village Commercial; Long-term ground lease for parking area on PECO easment

Owner willing to give buyer long-term Dunkin Donuts ground lease

Property being sold 'as is' - ideal for hotel or retail development