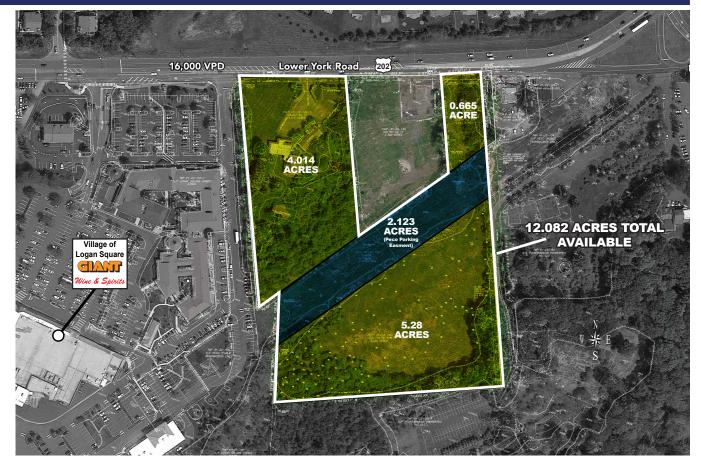

### LOCATION

Lower York Rd. (Route 202) Solebury, PA 18938 Bucks County

TRAFFIC COUNTS 16,000 VPD on Route 202

#### **PROPERTY HIGHLIGHTS**

12.082 acre development site available (9.959 acres for sale + 2.123 Peco easement lease)

Located along busy Route 202 corridor in Solbury Township

Zoned Village Commercial; Long-term ground lease for parking area on PECO easment