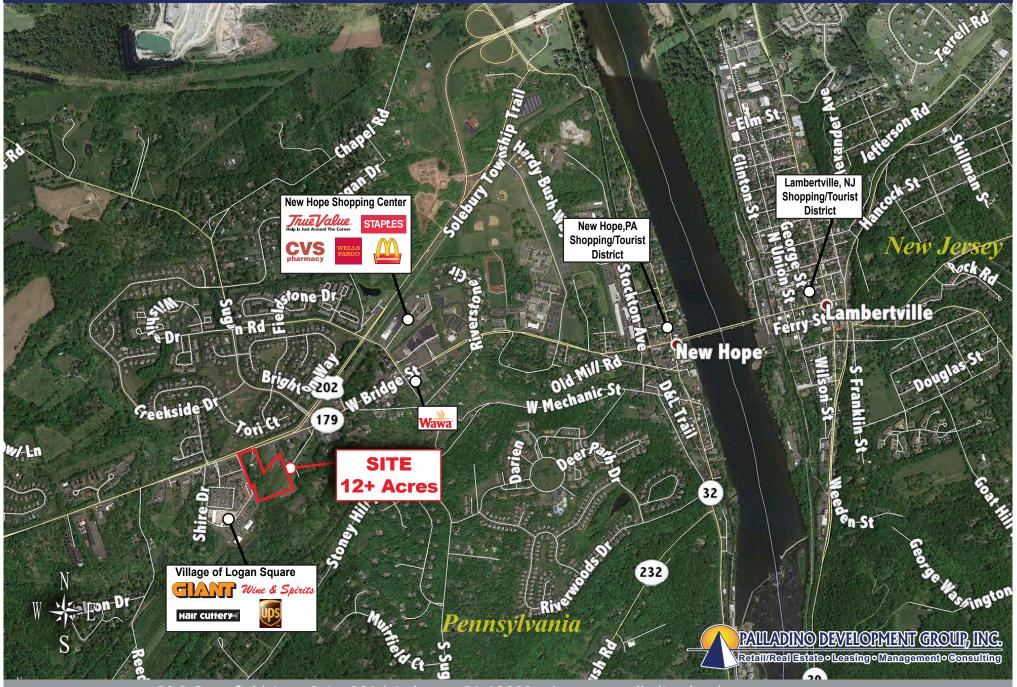

### LOCATION

Lower York Rd. (Route 202) Solebury, PA 18938 Bucks County

TRAFFIC COUNTS 16,000 VPD on Route 202

#### **PROPERTY HIGHLIGHTS**

12.082 acre development site available (9.959 acres for sale + 2.123 Peco easement lease)

Located along busy Route 202 corridor in Solbury Township

Zoned Village Commercial; Long-term ground lease for parking area on PECO easment