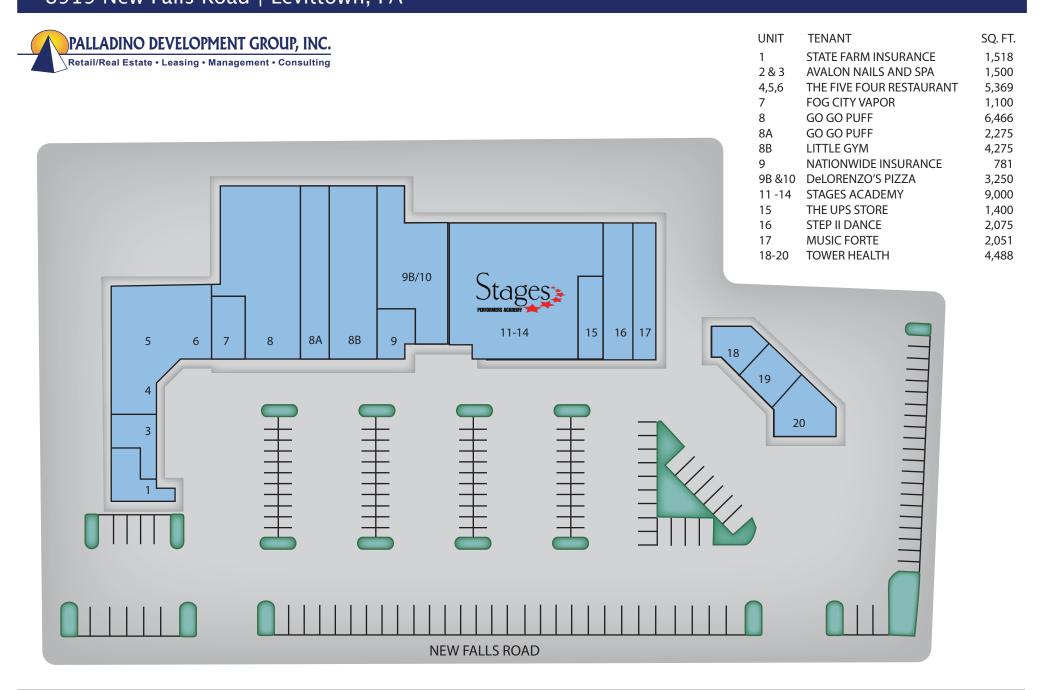

### ROPERTY HIGHLIGHTS

Up to 6,550 SF available

Located on New Falls Road in densely populated neighborhood

Busy neighborhood center with great daytime activity

Ideal location for restaurant, retail, medical or professional office