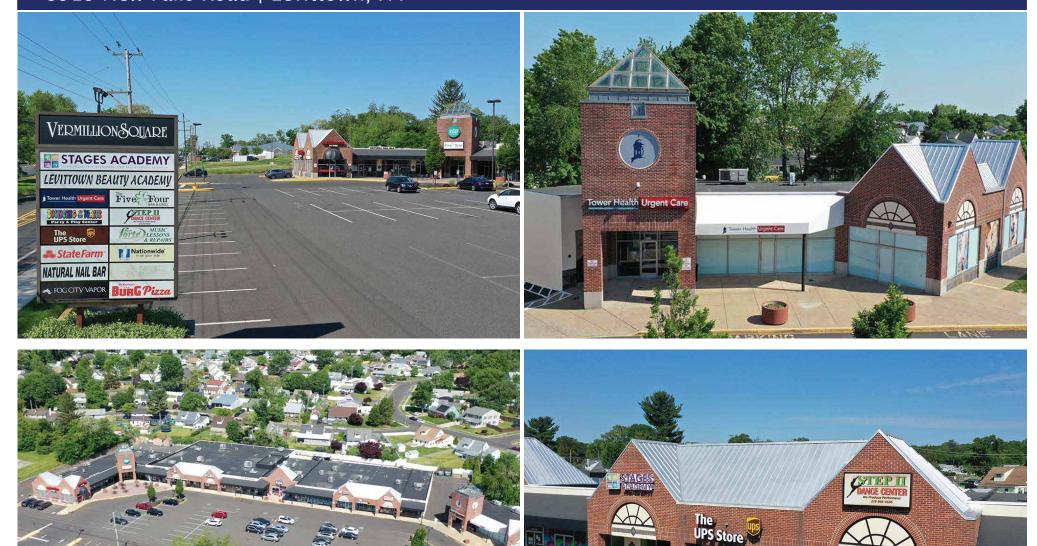

### ROPERTY HIGHLIGHTS

Up to 6,550 SF available

Located on New Falls Road in densely populated neighborhood

Busy neighborhood center with great daytime activity

Ideal location for restaurant, retail, medical or professional office