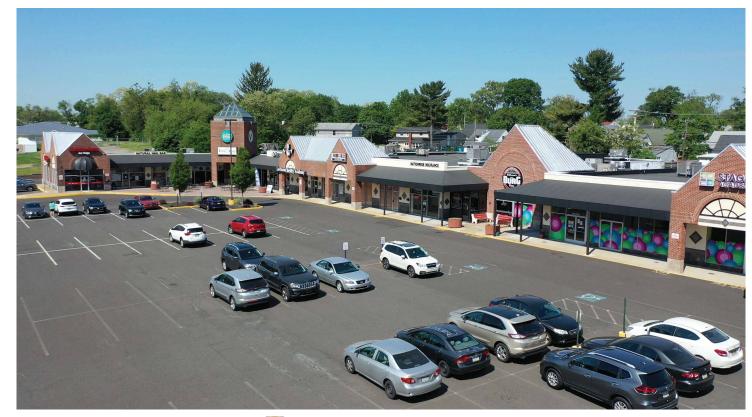

#### LOCATION

8919 New Falls Road Levittown, PA 19047 Bucks County

### ROPERTY HIGHLIGHTS

Up to 6,550 SF available

Located on New Falls Road in densely populated neighborhood

Busy neighborhood center with great daytime activity

Ideal location for restaurant, retail, medical or professional office