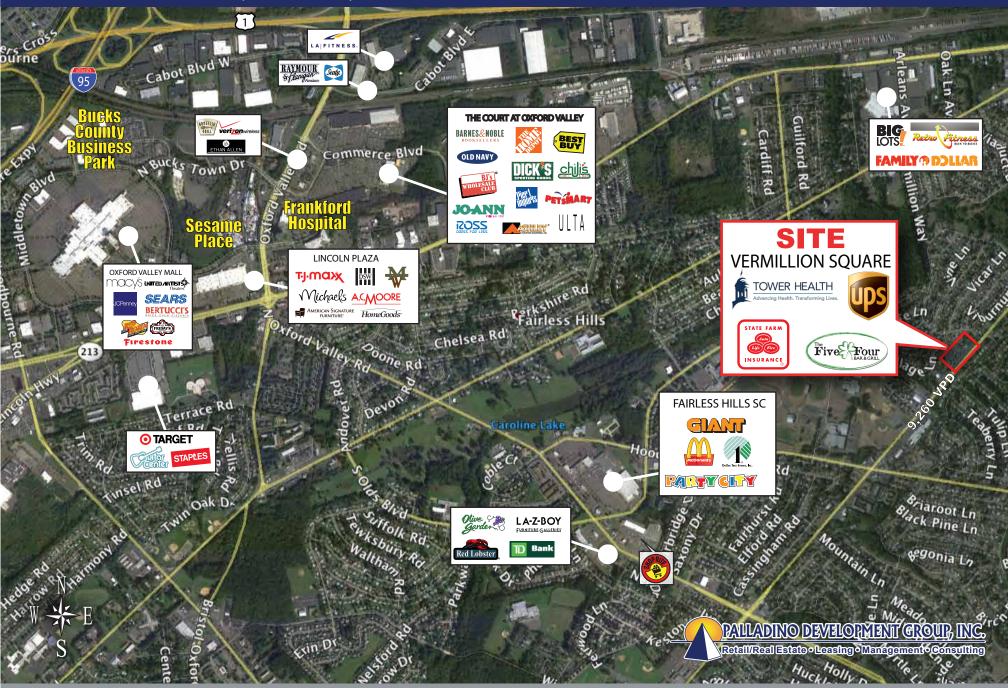

#### LOCATION

8919 New Falls Road Levittown, PA 19047 Bucks County

## **TRAFFIC COUNTS** 9,260 VPD on New Falls Road