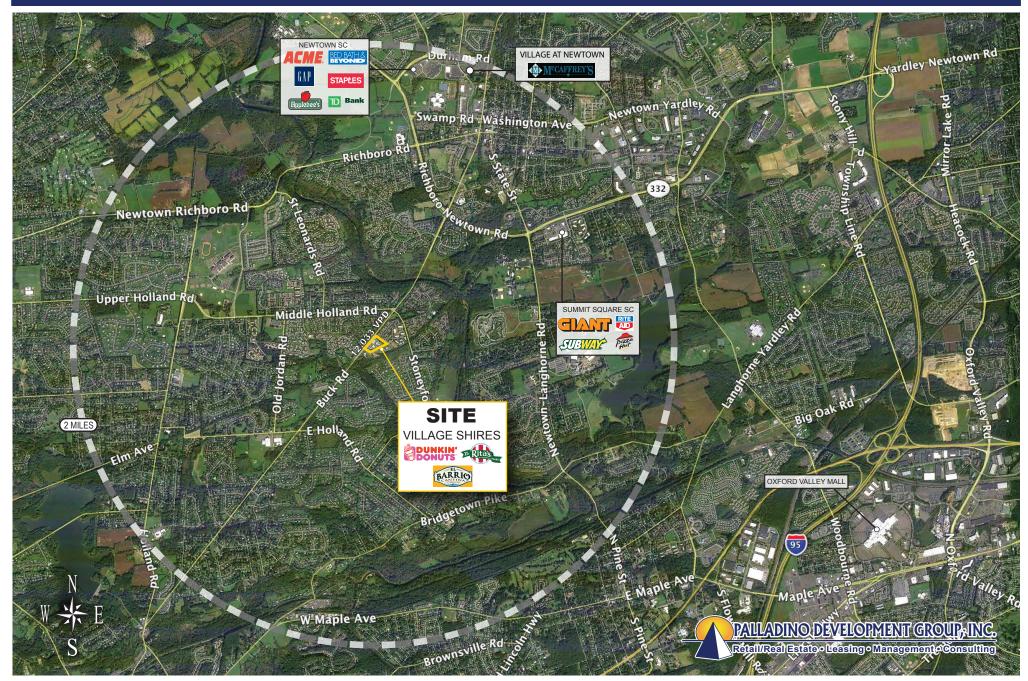

Buck Road & East Village Road | Holland, PA

**LOCATION** 

1470 Buck Road Southampton, PA 18966 Bucks County

TRAFFIC COUNTS

12,033 VPD on Buck Road

#### **Q PROPERTY HIGHLIGHTS**

3,642 end-cap available for lease

Join Dunkin Donuts, M&T Bank, Rita's Water Ice, Village Shires Pharmacy and El Barrio Restaurant & Bar

Located nearby upscale neighborhoods with excellent incomes