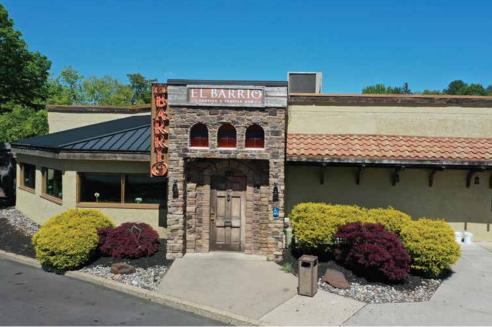

#### **Q PROPERTY HIGHLIGHTS**

3,642 end-cap available for lease

Join Dunkin Donuts, M&T Bank, Rita's Water Ice, Village Shires Pharmacy and El Barrio Restaurant & Bar

Located nearby upscale neighborhoods with excellent incomes

Routes 532 & 413 | Newtown, PA

| UNIT     | TENANT                     | SQ. FT. |
|----------|----------------------------|---------|
| A-1      | SHIRES DELI                | 3,650   |
| A-2      | THE MEN'S ROOM BARBER      | 840     |
| A-3      | WANGS GARDEN               | 1,261   |
| A-4,5    | DUNKIN DONUTS              | 1,470   |
| A-5B,A-6 | VILLAGE SHIRES VETERINARY  | 1,519   |
| A-7      | CHIROPRACTIC HEALTH CENTER | 1,000   |
| B-1A     | LANDLORD STORAGE           | 440     |
| B-1      | RITA'S WATER ICE           | 767     |
| B-2,3,4  | EL BARRIO                  | 5,765   |
| B-5,7    | THE DANCE ACADEMY          | 3,132   |
| B-8      | SWEET RHYTHM BAKERY        | 1,420   |
| B-9      | GEORGE KIVOWITZ DDS        | 1,200   |
| B-10     | SHIRES CLEANERS AND TAILOR | 1,200   |
| C-1,2    | VILLAGE SHIRES PHARMACY    | 4,000   |
| C-3      | NAIL SALON AND SPA SPA     | 1,600   |
| C-4      | STARS HAIR SALON           | 1,600   |
| C-5,6,7  | ALDO'S PIZZA               | 3,181   |
| C-8      | M&T BANK                   | 3,642   |
|          |                            |         |