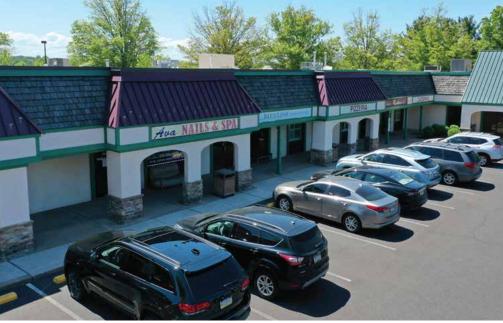

Routes 532 & 413 | Newtown, PA

| UNIT     | TENANT                     | SQ. FT. |
|----------|----------------------------|---------|
| A-1      | SHIRES DELI                | 3,650   |
| A-2      | THE MEN'S ROOM BARBER      | 840     |
| A-3      | WANGS GARDEN               | 1,261   |
| A-4,5    | DUNKIN DONUTS              | 1,470   |
| A-5B,A-6 | VILLAGE SHIRES VETERINARY  | 1,519   |
| A-7      | CHIROPRACTIC HEALTH CENTER | 1,000   |
| B-1A     | LANDLORD STORAGE           | 440     |
| B-1      | RITA'S WATER ICE           | 767     |
| B-2,3,4  | EL BARRIO                  | 5,765   |
| B-5,7    | THE DANCE ACADEMY          | 3,132   |
| B-8      | SWEET RHYTHM BAKERY        | 1,420   |
| B-9      | GEORGE KIVOWITZ DDS        | 1,200   |
| B-10     | SHIRES CLEANERS AND TAILOR | 1,200   |
| C-1,2    | VILLAGE SHIRES PHARMACY    | 4,000   |
| C-3      | NAIL SALON AND SPA SPA     | 1,600   |
| C-4      | STARS HAIR SALON           | 1,600   |
| C-5,6,7  | ALDO'S PIZZA               | 3,181   |
| C-8      | M&T BANK                   | 3,642   |
|          |                            |         |