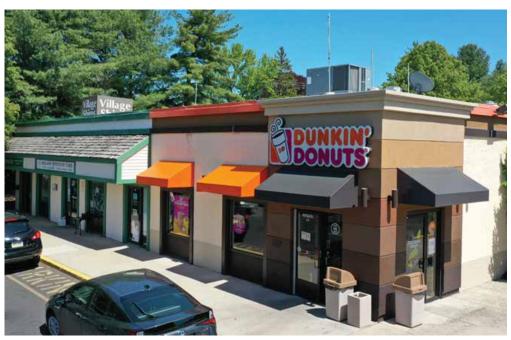

#### **Q PROPERTY HIGHLIGHTS**

3,642 end-cap available for lease

Join Dunkin Donuts, M&T Bank, Rita's Water Ice, Village Shires Pharmacy and El Barrio Restaurant & Bar

Located nearby upscale neighborhoods with excellent incomes

Routes 532 & 413 | Newtown, PA

| UNIT     | TENANT                     | SQ. FT. |
|----------|----------------------------|---------|
| A-1      | SHIRES DELI                | 3,650   |
| A-2      | THE MEN'S ROOM BARBER      | 840     |
| A-3      | WANGS GARDEN               | 1,261   |
| A-4,5    | DUNKIN DONUTS              | 1,470   |
| A-5B,A-6 | VILLAGE SHIRES VETERINARY  | 1,519   |
| A-7      | CHIROPRACTIC HEALTH CENTER | 1,000   |
| B-1A     | LANDLORD STORAGE           | 440     |
| B-1      | RITA'S WATER ICE           | 767     |
| B-2,3,4  | EL BARRIO                  | 5,765   |
| B-5,7    | THE DANCE ACADEMY          | 3,132   |
| B-8      | SWEET RHYTHM BAKERY        | 1,420   |
| B-9      | GEORGE KIVOWITZ DDS        | 1,200   |
| B-10     | SHIRES CLEANERS AND TAILOR | 1,200   |
| C-1,2    | VILLAGE SHIRES PHARMACY    | 4,000   |
| C-3      | NAIL SALON AND SPA SPA     | 1,600   |
| C-4      | STARS HAIR SALON           | 1,600   |
| C-5,6,7  | ALDO'S PIZZA               | 3,181   |
| C-8      | M&T BANK                   | 3,642   |
|          |                            |         |