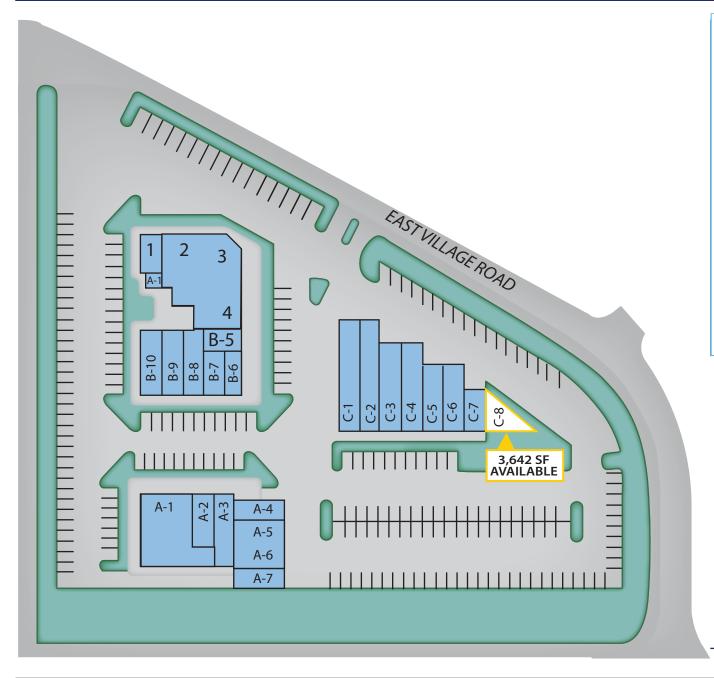

#### **Q PROPERTY HIGHLIGHTS**

3,642 end-cap available for lease

Join Dunkin Donuts, M&T Bank, Rita's Water Ice, Village Shires Pharmacy and El Barrio Restaurant & Bar

Located nearby upscale neighborhoods with excellent incomes

Routes 532 & 413 | Newtown, PA

| UNIT     | TENANT                     | SQ. FT. |
|----------|----------------------------|---------|
| A-1      | SHIRES DELI                | 3,650   |
| A-2      | THE MEN'S ROOM BARBER      | 840     |
| A-3      | WANGS GARDEN               | 1,261   |
| A-4,5    | DUNKIN DONUTS              | 1,470   |
| A-5B,A-6 | VILLAGE SHIRES VETERINARY  | 1,519   |
| A-7      | CHIROPRACTIC HEALTH CENTER | 1,000   |
| B-1A     | LANDLORD STORAGE           | 440     |
| B-1      | RITA'S WATER ICE           | 767     |
| B-2,3,4  | EL BARRIO                  | 5,765   |
| B-5,7    | THE DANCE ACADEMY          | 3,132   |
| B-8      | SWEET RHYTHM BAKERY        | 1,420   |
| B-9      | GEORGE KIVOWITZ DDS        | 1,200   |
| B-10     | SHIRES CLEANERS AND TAILOR | 1,200   |
| C-1,2    | VILLAGE SHIRES PHARMACY    | 4,000   |
| C-3      | NAIL SALON AND SPA SPA     | 1,600   |
| C-4      | STARS HAIR SALON           | 1,600   |
| C-5,6,7  | ALDO'S PIZZA               | 3,181   |
| C-8      | M&T BANK                   | 3,642   |
|          |                            |         |