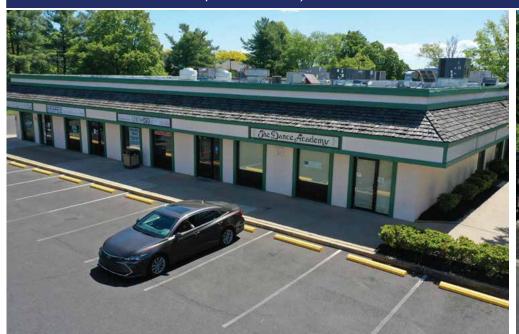

Routes 532 & 413 | Newtown, PA

| UNIT     | TENANT                     | SQ. FT. |
|----------|----------------------------|---------|
| A-1      | SHIRES DELI                | 3,650   |
| A-2      | THE MEN'S ROOM BARBER      | 840     |
| A-3      | WANGS GARDEN               | 1,261   |
| A-4,5    | DUNKIN DONUTS              | 1,470   |
| A-5B,A-6 | VILLAGE SHIRES VETERINARY  | 1,519   |
| A-7      | CHIROPRACTIC HEALTH CENTER | 1,000   |
| B-1A     | LANDLORD STORAGE           | 440     |
| B-1      | RITA'S WATER ICE           | 767     |
| B-2,3,4  | EL BARRIO                  | 5,765   |
| B-5,7    | THE DANCE ACADEMY          | 3,132   |
| B-8      | SWEET RHYTHM BAKERY        | 1,420   |
| B-9      | GEORGE KIVOWITZ DDS        | 1,200   |
| B-10     | SHIRES CLEANERS AND TAILOR | 1,200   |
| C-1,2    | VILLAGE SHIRES PHARMACY    | 4,000   |
| C-3      | NAIL SALON AND SPA SPA     | 1,600   |
| C-4      | STARS HAIR SALON           | 1,600   |
| C-5,6,7  | ALDO'S PIZZA               | 3,181   |
| C-8      | M&T BANK                   | 3,642   |
|          |                            |         |