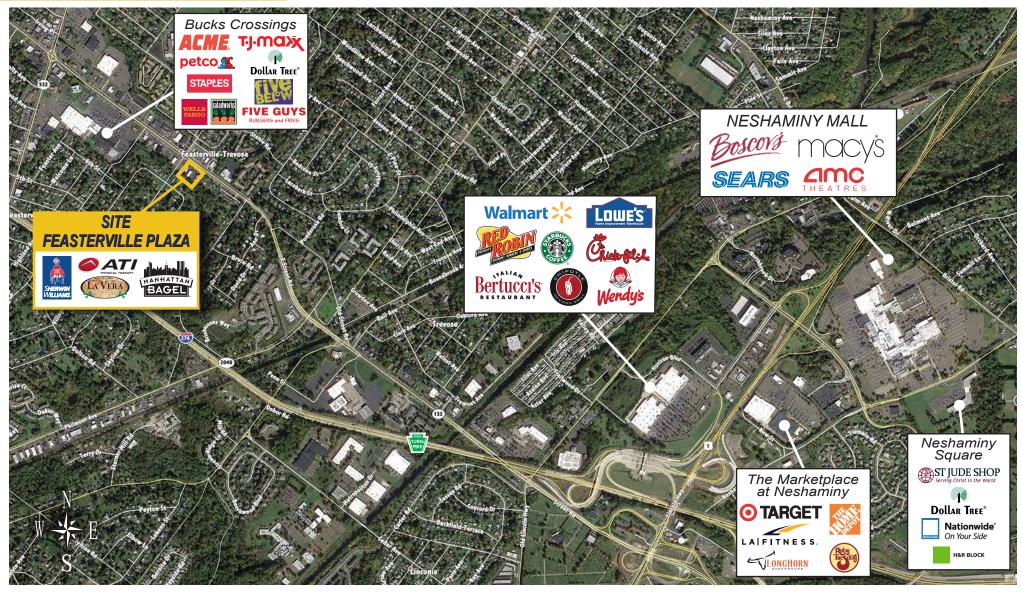

# FEASTERVILLE PLAZA E. Street Road | Feasterville-Trevos, PA

### **RETAIL SPACE FOR LEASE**

Retail/Real Estate • Leasing • Management • Consulting