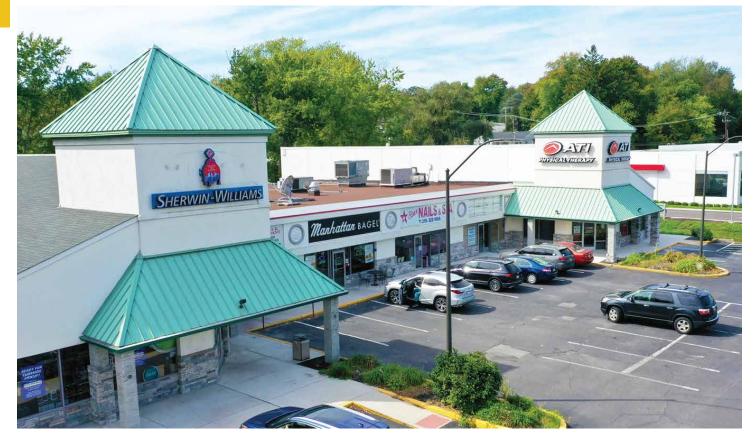

# FEASTERVILLE PLAZA

### E. Street Road | Feasterville-Trevos, PA

## **RETAIL SPACE FOR LEASE**

#### **Q** PROPERTY HIGHLIGHTS

±14,000 SF neighborhood retail center

Excellent visibility from Street Road with easy access

Off-street parking for 40+ cars