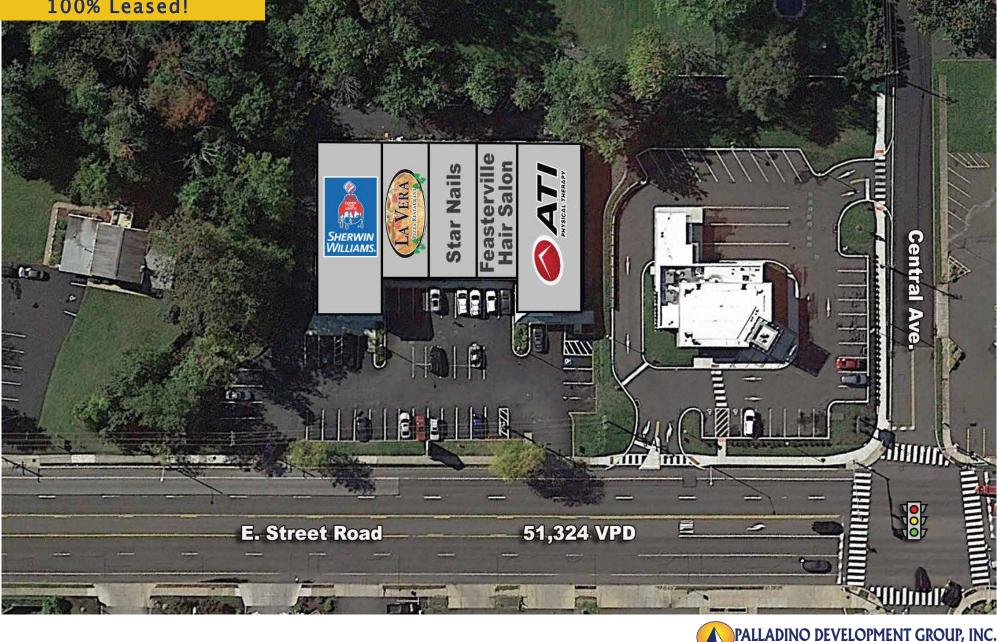

### 100% Leased!

#### LOCATION

311 E. Street Road Feasterville-Trevos, PA 19053 Bucks County

### TRAFFIC COUNTS

E. Street Road: 51,324 VPD

#### **Q** PROPERTY HIGHLIGHTS

±14,000 SF neighborhood retail center

Excellent visibility from Street Road with easy access

Off-street parking for 40+ cars