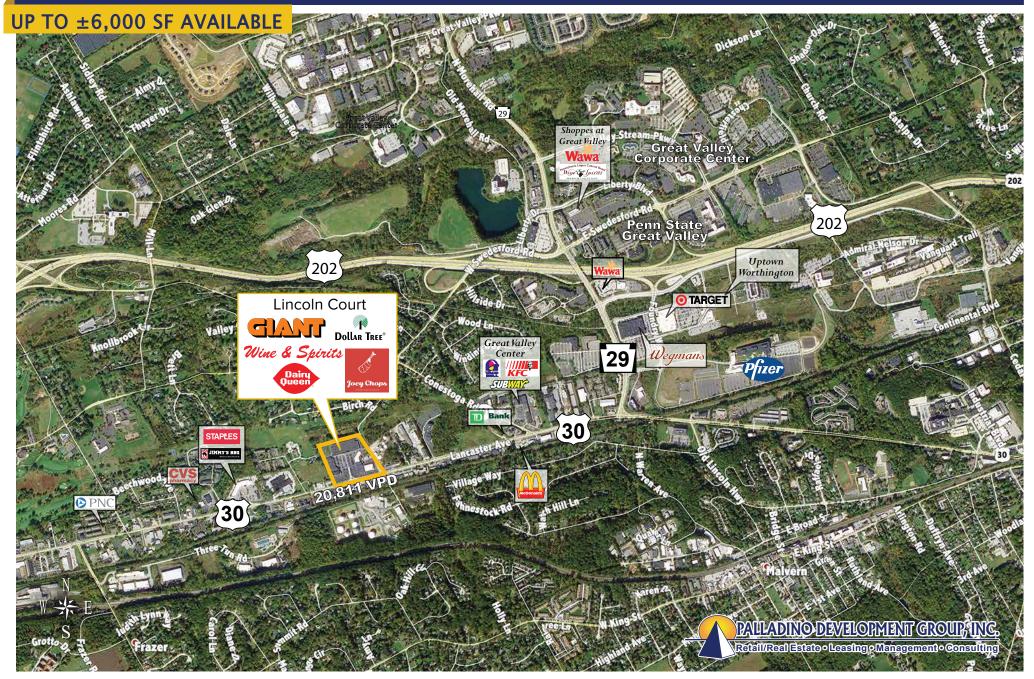

#### UP TO ±6,000 SF AVAILABLE

#### **LOCATION**

215-245 Lancaster Avenue Frazer, PA 19355 Chester County

TRAFFIC COUNTS

20,811VPD on Lancaster Ave.

#### **Q PROPERTY HIGHLIGHTS**

3,850 SF end-cap and up to 8,000 SF available for lease

Located along heavily traveled Lancaster Avenue

Join Giant, Rite Aid, Wine & Spirits and Dollar Tree

Great visibility with stong population and incomes; Situated near corporate centers and business parks