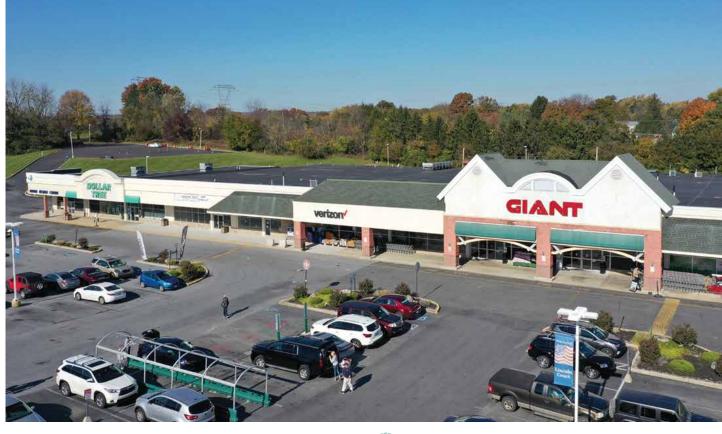

# LINCOLN COURT

Lancaster Avenue | Malvern, Chester County, PA

RETAIL SPACE FOR LEASE

#### UP TO ±6,000 SF AVAILABLE

#### **Q PROPERTY HIGHLIGHTS**

3,850 SF end-cap and up to 8,000 SF available for lease

Located along heavily traveled Lancaster Avenue

Join Giant, Rite Aid, Wine & Spirits and Dollar Tree

Great visibility with stong population and incomes; Situated near corporate centers and business parks