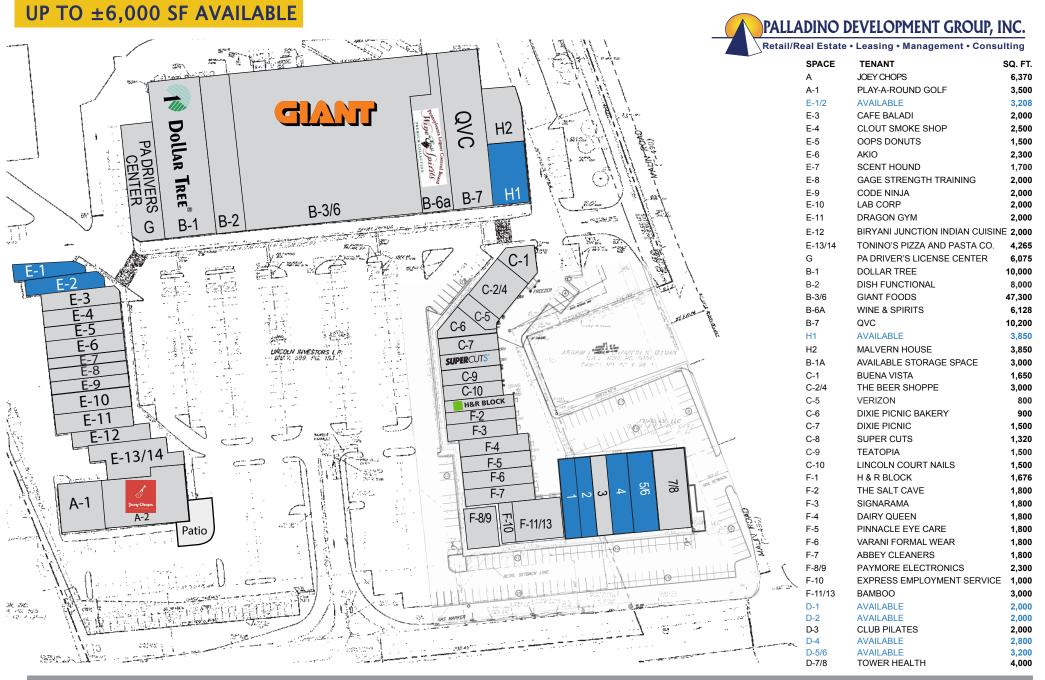

#### UP TO ±6,000 SF AVAILABLE

#### **Q PROPERTY HIGHLIGHTS**

3,850 SF end-cap and up to 8,000 SF available for lease

Located along heavily traveled Lancaster Avenue

Join Giant, Rite Aid, Wine & Spirits and Dollar Tree

Great visibility with stong population and incomes; Situated near corporate centers and business parks