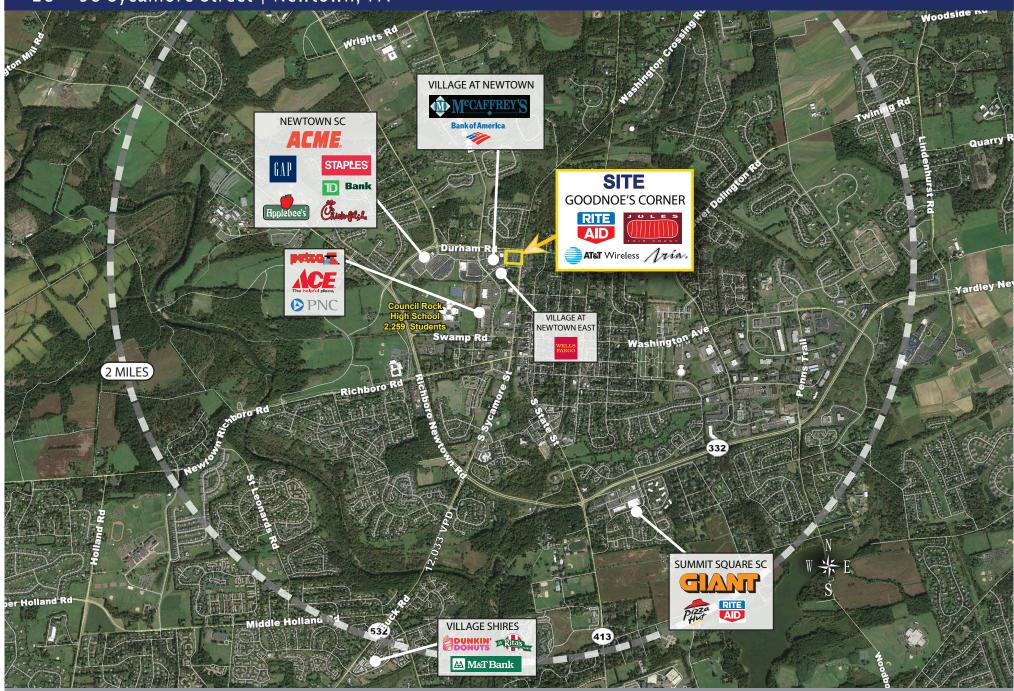

28 - 58 Sycamore Street | Newtown, PA

### **LOCATION**

28-58 Sycamore Street Newtown, PA 18940 Bucks County

#### TRAFFIC COUNTS

10,366 VPD on Sycamore St. 11,600 VPD on Durham Road