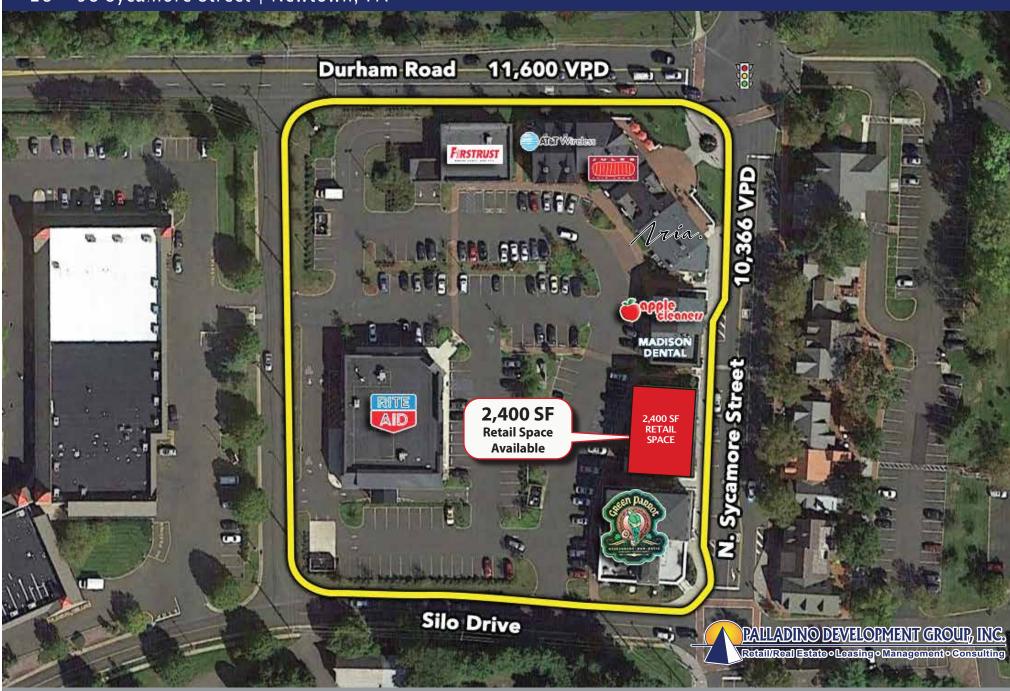

28 - 58 Sycamore Street | Newtown, PA

#### TRAFFIC COUNTS

10,366 VPD on Sycamore St. 11,600 VPD on Durham Road

#### **Q PROPERTY HIGHLIGHTS**

Beautiful mixed-use center situated in the heart of Newtown, Bucks County

2 bed/2 bath luxury apartment located on 2nd level

Join Rite Aid, AT&T Wireless & The Green Parrot