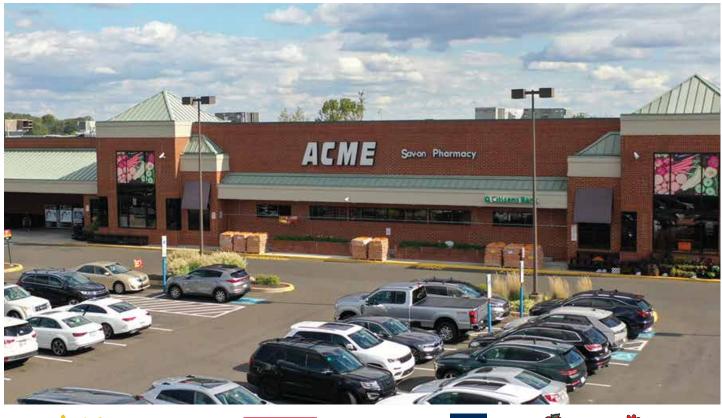

#### **Q PROPERTY HIGHLIGHTS**

Up to 30,800 SF & 10,300 SF expansion pad available

Located on Route 532 (Newtown Bypass) with easy access to Route 332 and I-95

Anchored by ACME Markets, Staples, Chic-fil-A and TD Bank