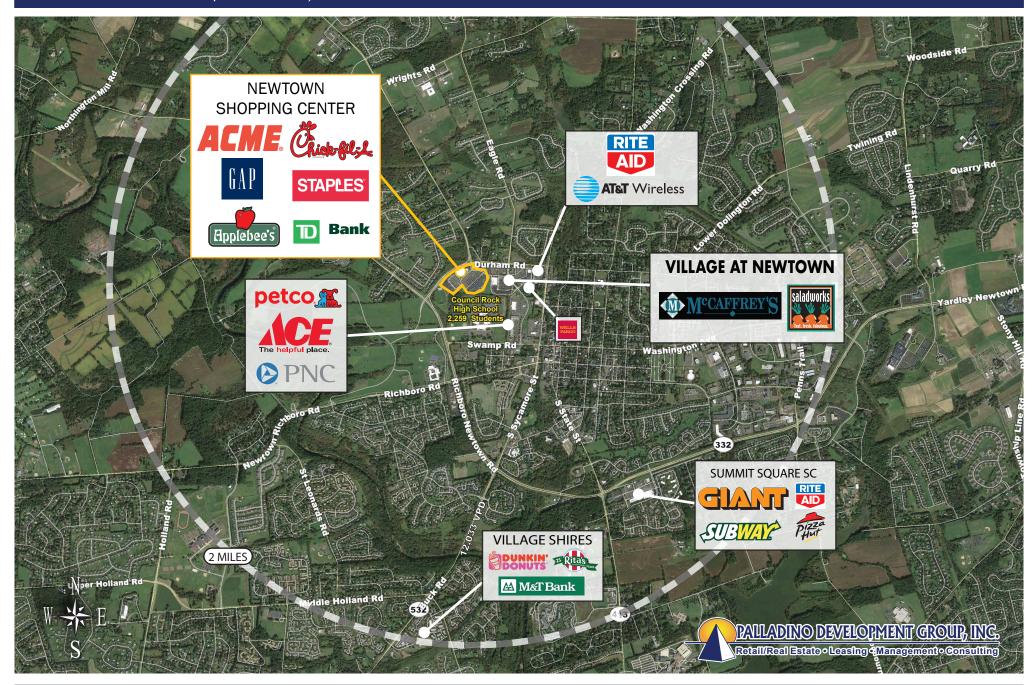

#### **Q PROPERTY HIGHLIGHTS**

Up to 30,800 SF & 10,300 SF expansion pad available

Located on Route 532 (Newtown Bypass) with easy access to Route 332 and I-95

Anchored by ACME Markets, Staples, Chic-fil-A and TD Bank

Situated near schools and high-income neighborhoods