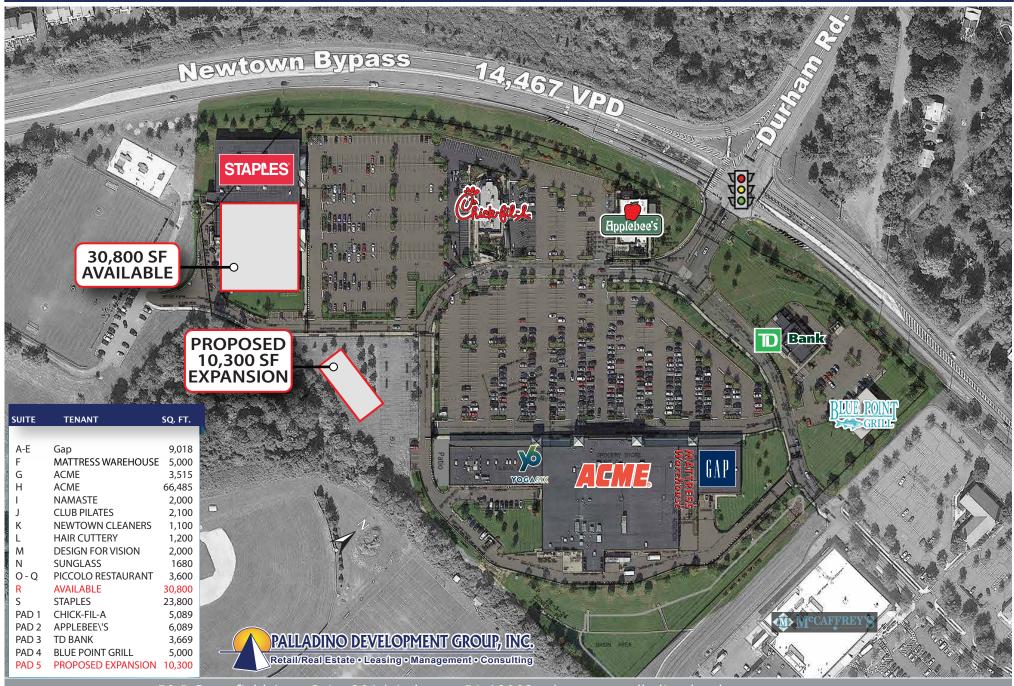

#### **Q PROPERTY HIGHLIGHTS**

Up to 30,800 SF & 10,300 SF expansion pad available

Located on Route 532 (Newtown Bypass) with easy access to Route 332 and I-95

Anchored by ACME Markets, Staples, Chic-fil-A and TD Bank